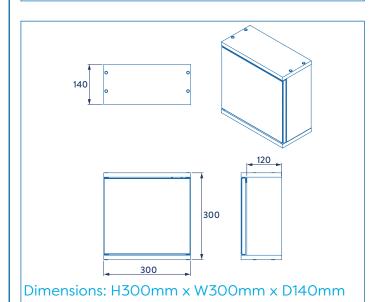

## WC257122 SIMPLICITY SINGLE DOOR CABINET







#### **GUARANTEE**

Consumer Statutory Rights Apply

**ILLUSTRATED** WC257122 Simplicity Single Door Cabinet

## CONFIGURATIONS

# MATERIAL

FSC MDF

**COLOURS** White Nitrocellulose Paint

WEIGHT

**PACKAGING** White Box with Colour Label

**FREQUENTLY USED APPLICATIONS** Residential Hotels

### **FEATURES**

White MDF cabinet with mirrored door. One adjustable shelf. Magnetic push catch opening. Simple self-assembly format. All fixtures and fittings included.

#### CARE AND MAINTENANCE

Clean surfaces with a damp cloth and wipe dry using a soft cloth. Do not use chemical or abrasive cleaners as

these may damage the surface finish.

Tel: +44 (0) 1264 365881 Fax: +44 (0) 1264 356437 Email: info@croydex.co.uk Web: www.croydex.com

Printed material, designs and packaging are protected by