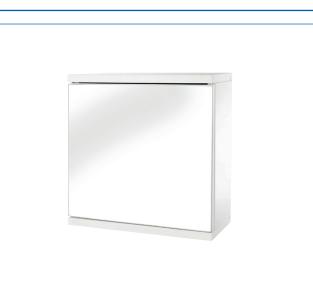

## WC257122 SIMPLICITY SINGLE DOOR CABINET

#### **GUARANTEE**

Consumer Statutory Rights Apply

**ILLUSTRATED** WC257122 Simplicity Single Door Cabinet

### **FEATURES**

White MDF cabinet with mirrored door. One adjustable shelf. Magnetic push catch opening. Simple self-assembly format. All fixtures and fittings included.